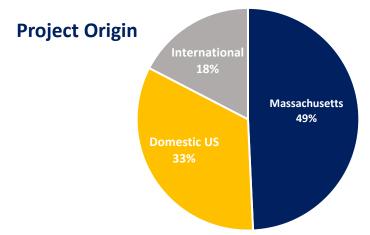

### **MassEcon-assisted Projects**

\* projected

11

MassEcon-assisted wins

1,067,00

**Square feet** 

1,915

**Projected new jobs** 