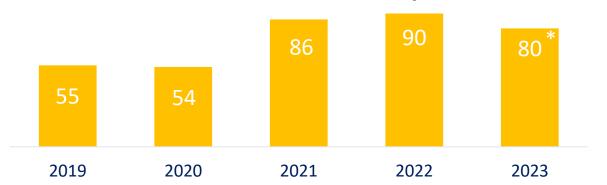

### **MassEcon-assisted Projects**

\* projected

11

MassEcon-assisted wins

1,067,00

**Square feet** 

1,915

**Projected new jobs** 