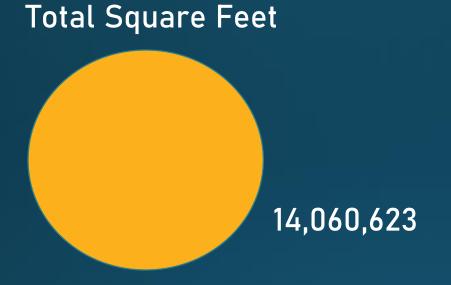

25,103,720

Total Square Feet

2023

35,522 Total Square Feet

Successful Project Wins

Electric Hydrogen

GreenSight

Imaginate Your Space LEGO North America HQ Sublime Systems VEIR