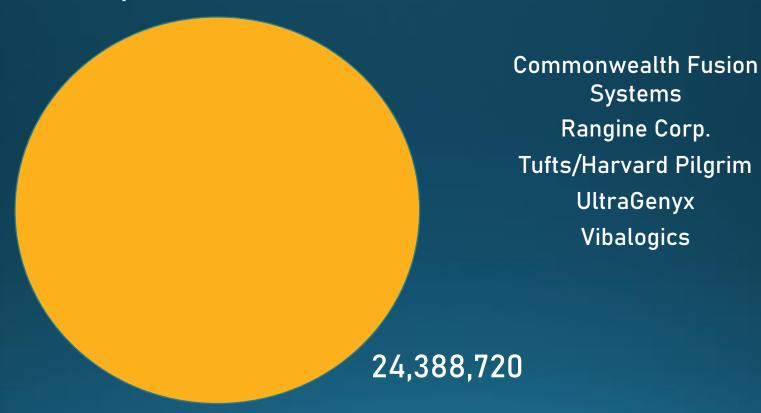

35,522

Total Square Feet

All-time

Successful Project Wins

261

25,531,720

30 Years of Successful Site Location Assistance

1995

Waltham

35,522

Total Square Feet

All-time

Successful Project Wins

261

25,531,720