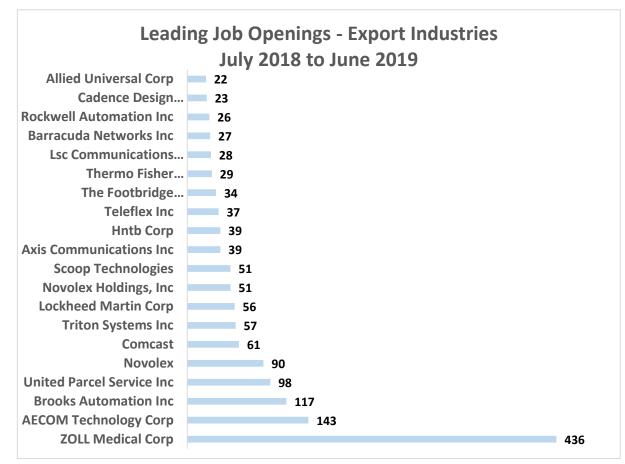

## Leading Job Listings - Past 12 Months July 2018 to June 2019

Source: Burning Glass Labor Market Insight, 2019; MassEcon analysis.