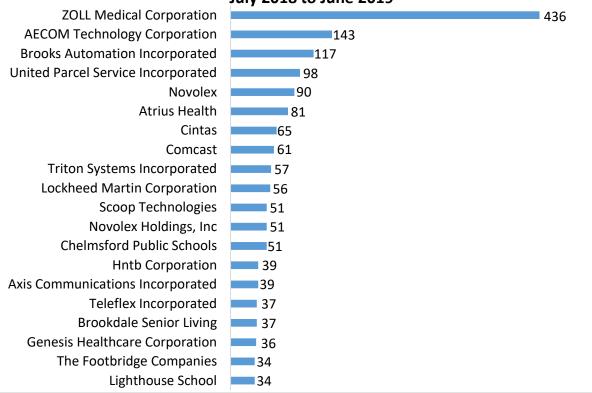

## Leading Job Listings - Past 12 Months July 2018 to June 2019

Source: Burning Glass Labor Market Insight, 2019; MassEcon analysis.