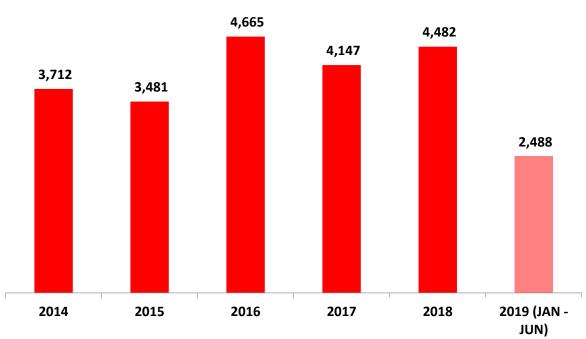

Job Listings by Chelmsford Employers: 2014 - 2019

Source: Burning Glass Labor Market Insight, 2019; MassEcon analysis.