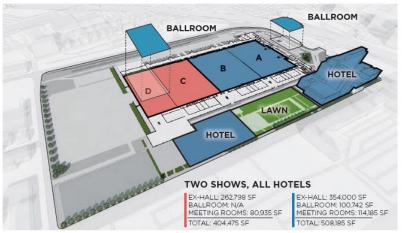

### 2019 NEW BCEC

COST: \$500M

100,000 SF Exhibit Hall 60,500 SF Ballroom 44,000 SF of Meeting Rooms