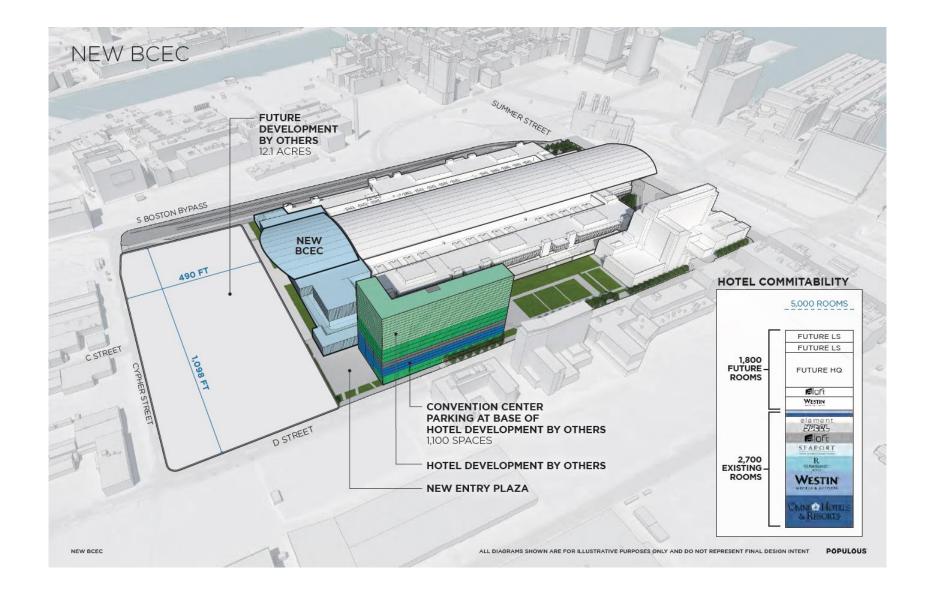

## HOTEL INVENTORY

Hotel Commitability (5,000 Peak at 70%)

\*1,055-room Omni Boston Seaport to open in late 2020.

NEW BCEC POPULOUS'

# THE NEW BCEC

### 2019 NEW BCEC

COST: \$500M

100,000 SF Exhibit Hall 60,500 SF Ballroom 44,000 SF of Meeting Rooms