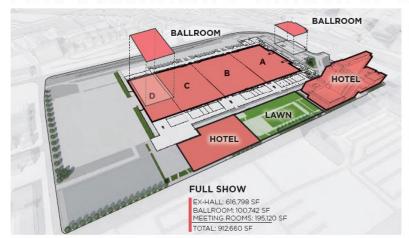

Center is a proposal whose time has come.

Consolidation of the two facilities — the BCEC and the Hynes — would be a logical step if this were a private enterprise, even more so as a public infrastructure project.









## HOTEL INVENTORY

Hotel Commitability (5,000 Peak at 70%)



\*1,055-room Omni Boston Seaport to open in late 2020.

NEW BCEC POPULOUS'

# THE NEW BCEC

#### 2014



2014 Recommendation

2019 Recommendation

COST: \$1.2B

400,000 SF Exhibit Hall 75,000 SF Ballroom 125,000 SF of Meeting Rooms 5.000 Fixed Seat Auditorium

### 2019 NEW BCEC



COST: \$500M

100,000 SF Exhibit Hall 60,500 SF Ballroom 44,000 SF of Meeting Rooms

# UNLOCKING OVERLAPPING CONVENTIONS - "STACKED EVENTS" EQUALIZING HOTEL OCCUPANCY IN THE DISTRICT





#### ADAPTABLE EVENTS - DIVISION OF SHOWS