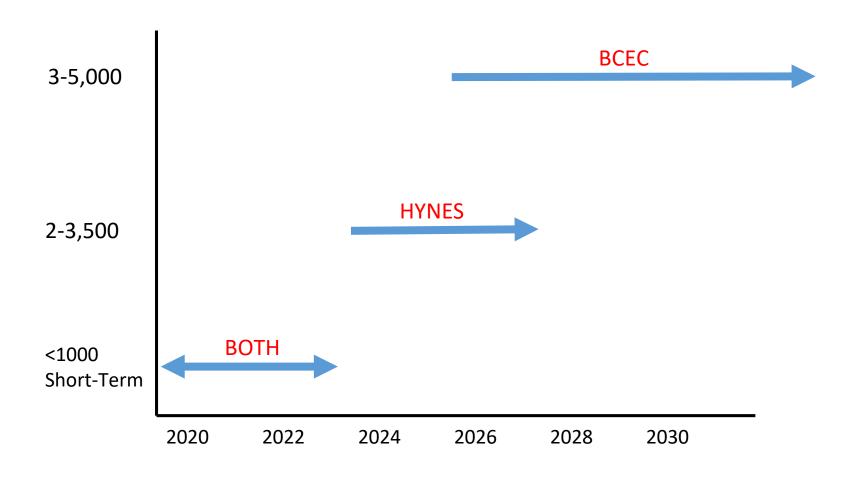

# MCCA Optimization of Boston Facilities

MassEcon

December 11, 2019

MASSACHUSETTS CONVENTION CENTER AUTHORITY



# **Measuring Our Impact (2019)**





Total Economic Impact \$870 Million

**Key Inputs:** 

Length of Stay: 3.5 Days

Avg. Hotel Rate: \$248/night

Daily Spending: \$95



MASSACHUSETTS
CONVENTION CENTER
AUTHORITY

Annual Operations and Capital Spending \$111 Million

# THE 'BUYING WINDOW' FOR CUSTOMERS BOOKING BOSTON



# The Hynes has underperformed since the opening of the BCEC

#### **Boston Venue occupancy %**



## Despite two convention centers Boston underperforms its peers



# CONVENTION FACILITY CONSOLIDATION



#### **Estimated Timeline**





# The Boston Globe

Opinion | Thomas J. Hynes Jr.

September 25, 2019

#### Retire the Hynes and expand Boston's future

Governor Charlie Baker's announcement that he would like to sell the John B. Hynes Veterans Memorial Convention Center and expand the Boston Convention & Exhibition Center is a proposal whose time has come.

Consolidation of the two facilities — the BCEC and the Hynes — would be a logical step if this were a private enterprise, even more so as a public infrastructure project.









## HOTEL INVENTORY

Hotel Commitability (5,000 Pea