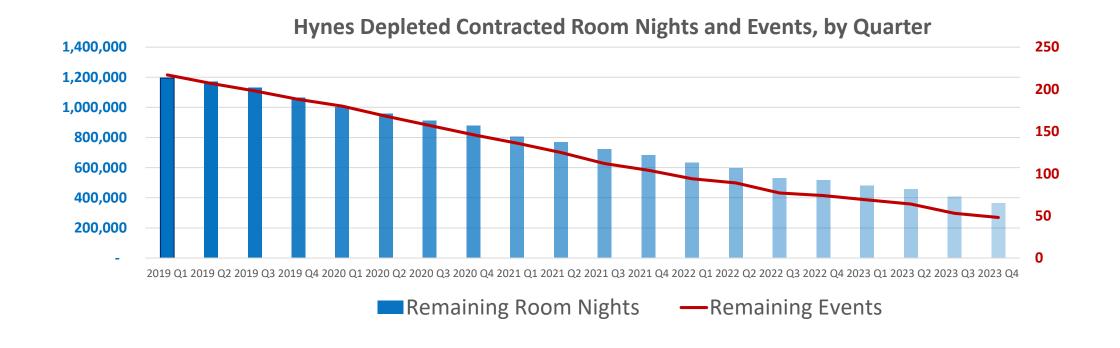

# MCCA Optimization of Boston Facilities

MassEcon

December 11, 2019

MASSACHUSETTS CONVENTION CENTER AUTHORITY



# **Measuring Our Impact (2019)**





Total Economic Impact \$870 Million

**Key Inputs:** 

Length of Stay: 3.5 Days

Avg. Hotel Rate: \$248/night

Daily Spending: \$95



MASSACHUSETTS
CONVENTION CENTER
AUTHORITY

Annual Operations and Capital Spending \$111 Million

# THE 'BUYING WINDOW' FOR CUSTOMERS BOOKING BOSTON



# The Hynes has underperformed since the opening of the BCEC

#### **Boston Venue occupancy %**



## Despite two convention centers Boston underperforms its peers



# CONVENTION FACILITY CONSOLIDATION



#### **Estimated Timeline**





# The Boston Globe

Opinion | Thomas J. Hynes Jr.

September 25, 2019

#### Retire the Hynes and expand Boston's future

Governor Charlie Baker's announcement that he would like to sell the John B. Hynes Veterans Memorial Convention Center and expand the Boston Convention & Exhibition Center is a proposal whose time has come.

Consolidation of the two facilities — the BCEC and the Hynes — would be a logical step if this were a private enterprise, even more so as a public infrastructure project.









## HOTEL INVENTORY

Hotel Commitability (5,000 Peak at 70%)



\*1,055-room Omni Boston Seaport to open in late 2020.

NEW BCEC POPULOUS'

# THE NEW BCEC

#### 2014



2014 Recommendation

2019 Recommendation

COST: \$1.2B

400,000 SF Exhibit Hall 75,000 SF Ballroom 125,000 SF of Meeting