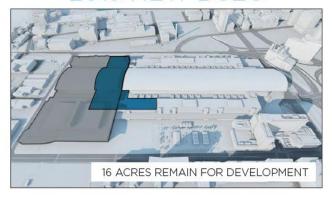

eptember 25, 2019

#### Retire the Hynes and expand Boston's future

Governor Charlie Baker's announcement that he would like to sell the John B. Hynes Veterans Memorial Convention Center and expand the Boston Convention & Exhibition Center is a proposal whose time has come.

Consolidation of the two facilities — the BCEC and the Hynes — would be a logical step if this were a private enterprise, even more so as a public infrastructure project.









## HOTEL INVENTORY

Hotel Commitability (5,000 Peak at 70%)



\*1,055-room Omni Boston Seaport to open in late 2020.

NEW BCEC POPULOUS'

# THE NEW BCEC

#### 2014



2014 Recommendation

2019 Recommendation

COST: \$1.2B

400,000 SF Exhibit Hall 75,000 SF Ballroom 125,000 SF of Meeting Rooms 5.000 Fixed Seat Auditorium

### 2019 NEW BCEC



COST: \$500M

100,000 SF Exhibit Hall 60,500 SF Ballroom 44,000 SF of Meeting Rooms

# UNLOCKING OVERLAPPING CONVENTIONS - "STACKED EVENTS" EQUALIZING HOTEL OCCUPANCY IN THE DISTRICT





#### ADAPTABLE EVENTS - DIVISION OF SHOWS