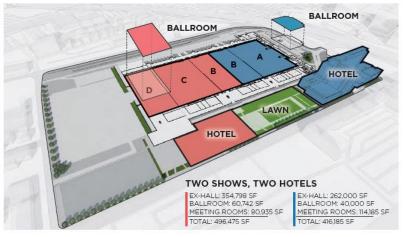

### 2019 NEW BCEC

COST: \$500M

100,000 SF Exhibit Hall 60,500 SF Ballroom 44,000 SF of Meeting Rooms