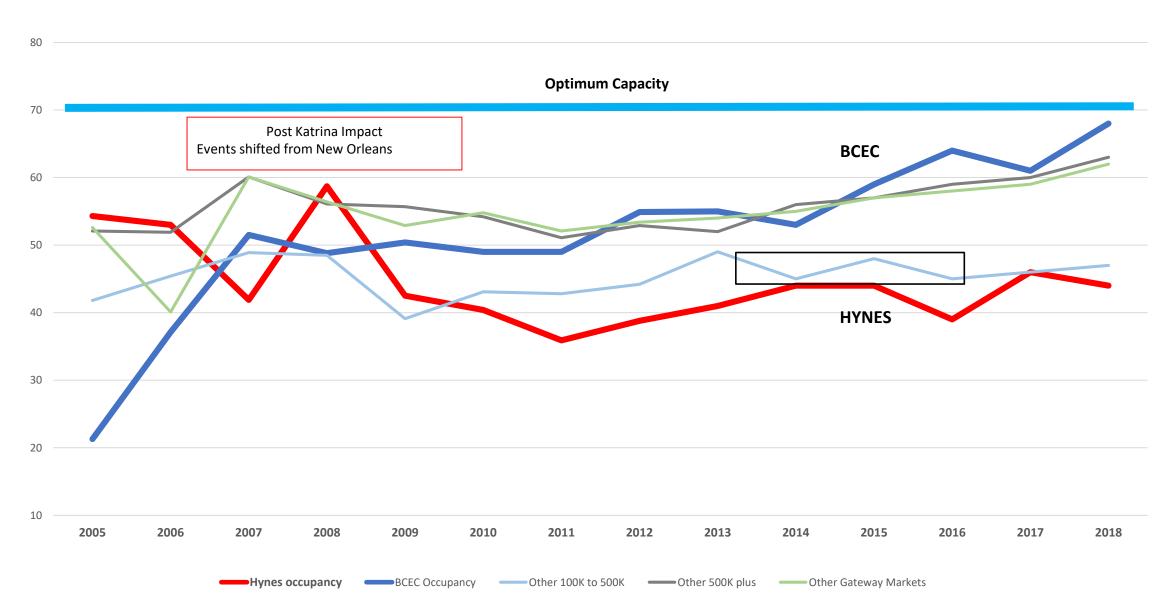

# The Hynes has underperformed since the opening of the BCEC

#### **Boston Venue occupancy %**

## Despite two convention centers Boston underperforms its peers