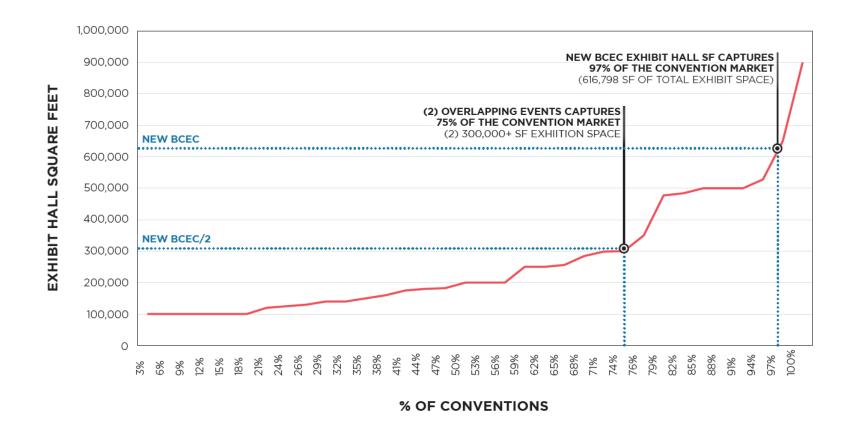

# UNLOCKING OVERLAPPING CONVENTIONS - "STACKED EVENTS" EQUALIZING HOTEL OCCUPANCY IN THE DISTRICT