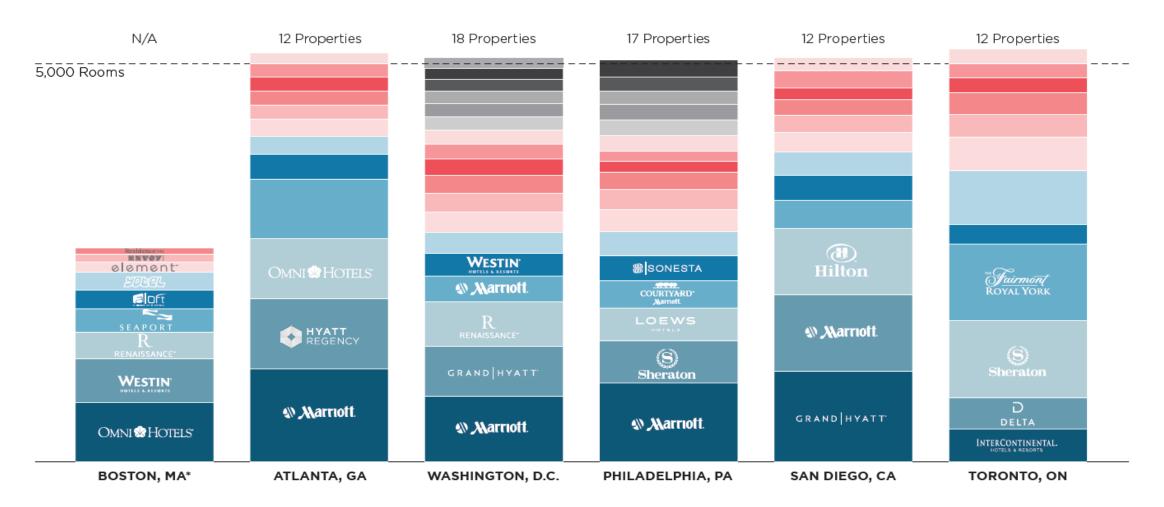

## HOTEL INVENTORY

Hotel Commitability (5,000 Peak at 70%)

\*1,055-room Omni Boston Seaport to open in late 2020.

NEW BCEC POPULOUS'