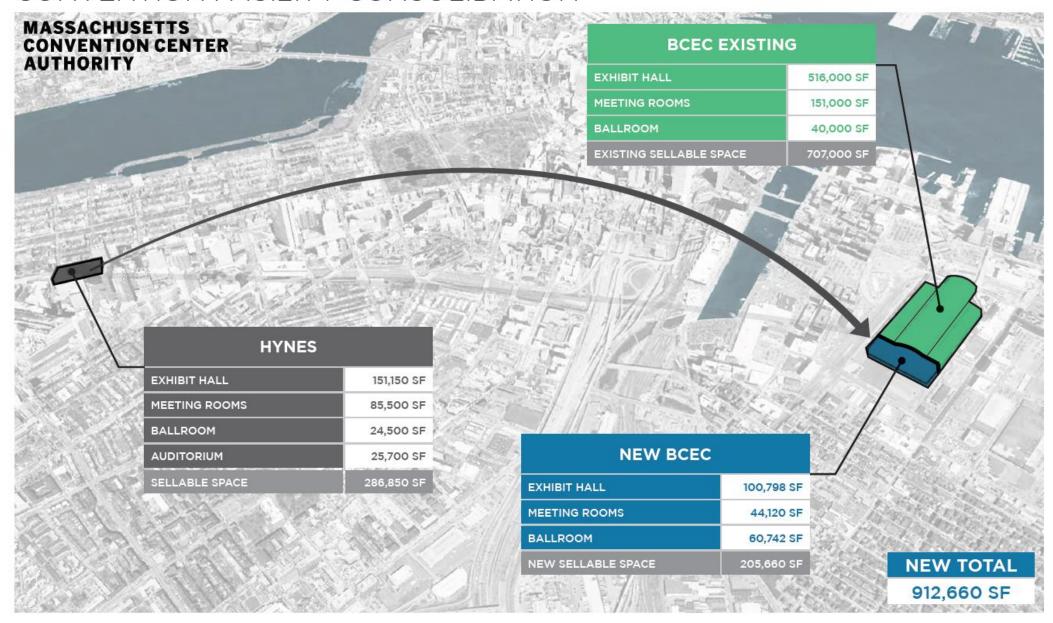

# CONVENTION FACILITY CONSOLIDATION

Consolidation of the two facilities — the BCEC and the Hynes — would be a logical step if this were a private enterprise, even more so as a public infrastructure project.