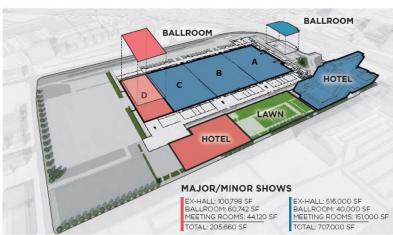

### 2019 NEW BCEC

COST: \$500M

100,000 SF Exhibit Hall 60,500 SF Ballroom 44,000 SF of Meeting Rooms