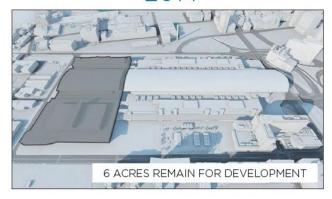

# THE NEW BCEC

### 2019 NEW BCEC

COST: \$500M

100,000 SF Exhibit Hall 60,500 SF Ballroom 44,000 SF of Meeting Rooms