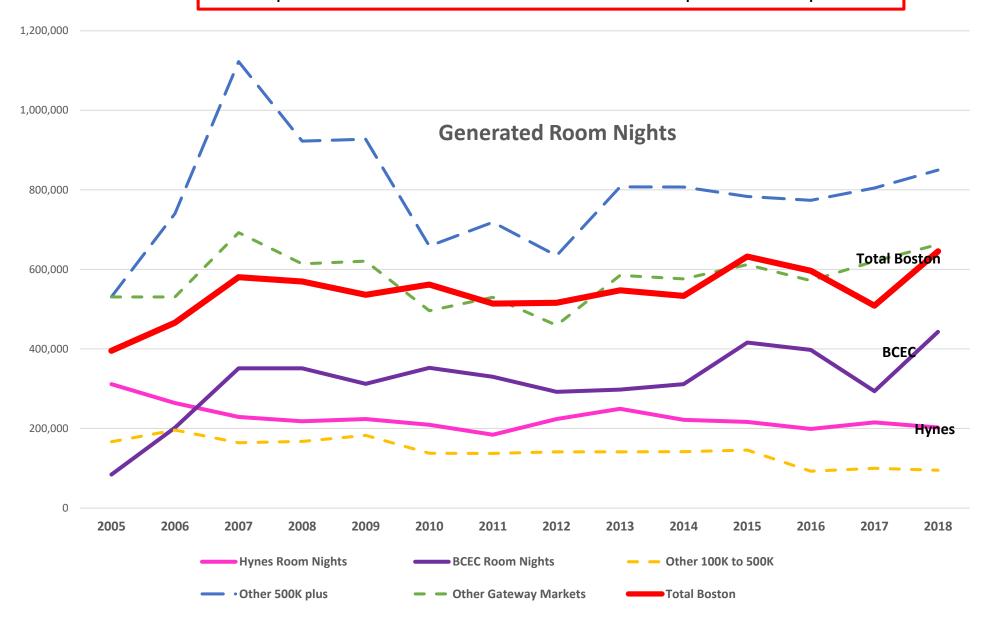

# The Hynes has underperformed since the opening of the BCEC

#### **Boston Venue occupancy %**

## Despite two convention centers Boston underperforms its peers