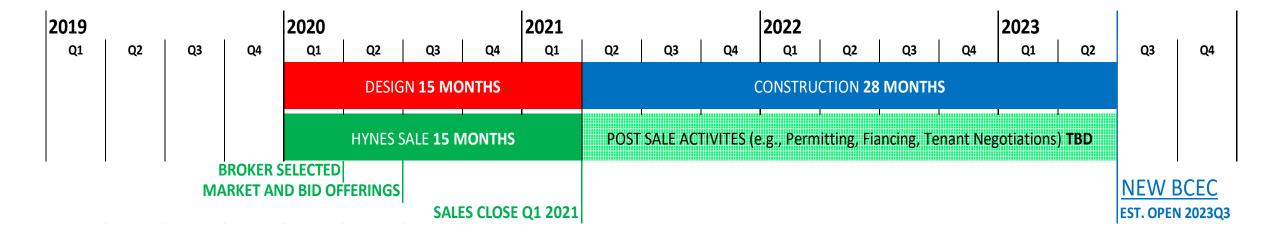

# MCCA Optimization of Boston Facilities

MassEcon

December 11, 2019

MASSACHUSETTS CONVENTION CENTER AUTHORITY



# **Measuring Our Impact (2019)**





Total Economic Impact \$870 Million

**Key Inputs:** 

Length of Stay: 3.5 Days

Avg. Hotel Rate: \$248/night

Daily Spending: \$95



MASSACHUSETTS
CONVENTION CENTER
AUTHORITY

Annual Operations and Capital Spending \$111 Million

# THE 'BUYING WINDOW' FOR CUSTOMERS BOOKING BOSTON



# The Hynes has underperformed since the opening of the BCEC

#### **Boston Venue occupancy %**



## Despite two convention centers Boston underperforms its peers



# CONVENTION FACILITY CONSOLIDATION



#### **Estimated Timeline**





# The Boston Globe

Opinion | Thomas J. Hynes Jr.

September 25, 2019

#### Retire the Hynes and expand Boston's future

Governor Charlie Baker's announcement that he would like to sell the John B. Hynes Veterans Memorial Convention Center and expand the Boston Convention & Exhibition Center is a proposal whose time has come.

Consolidation of the two facilities — the BCEC and the Hynes — would be a logical step if this were a private enterprise, even more so as a public infrastructure project.









## HOTEL INVENTORY

Hotel Commitability (5,000 Peak at 70%)



\*1,055-room Omni Boston Seaport to open in late 2020.

NEW BCEC POPULOUS'

# THE NEW BCEC

#### 2014



2014 Recommendation

2019 Recommendation

COST: \$1.2B

400,000 SF Exhibit Hall 75,000 SF Ballroom 125,000 SF of Meetin