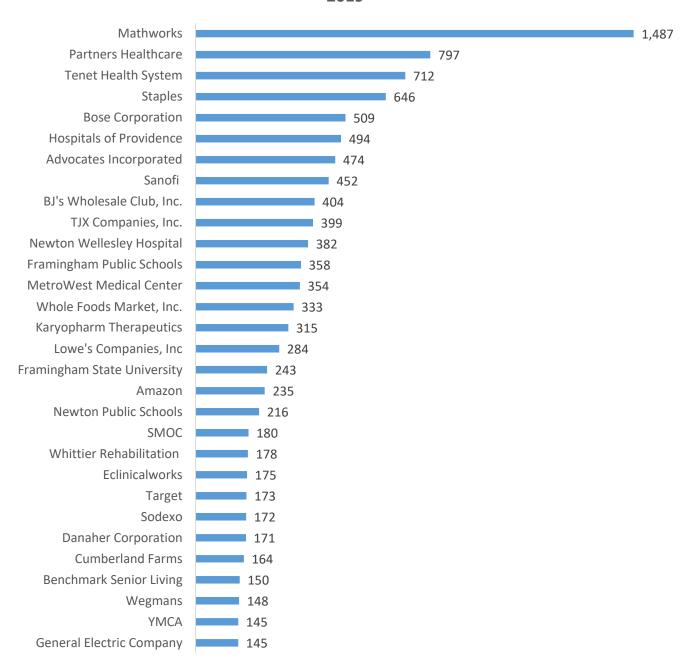

## MetroWest Pike Corridor Employers, All Industries, by Job Listings - 2019

Source: Burning Glass Labor Market Insight, 2019, MassEcon analysis.

Prepared for the MetroWest Chamber of Commerce by MassEcon. Please contact us at 617-924-4600 for more information.