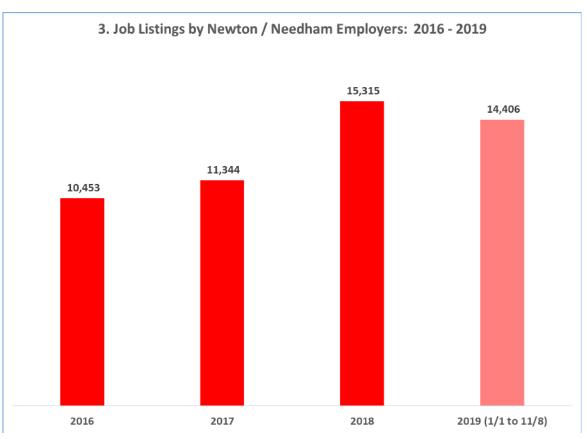

Source: Dun & Bradstreet Hoovers, 2019; MassEcon analysis.

| 2. Job Openings by Industry Sector, Last 12 Months            | Newton/I | Compare |          |
|---------------------------------------------------------------|----------|---------|----------|
|                                                               |          |         | % MA     |
| Industry Sector                                               | Listings | % All   | Listings |
| Agriculture, Forestry, Fishing and Hunting                    | 17       | 0.1%    | 0.2%     |
| Mining, Quarrying, and Oil and Gas Extraction                 | 5        | 0.0%    | 0.1%     |
| Utilities                                                     | 32       | 0.3%    | 0.2%     |
| Construction                                                  | 117      | 0.9%    | 1.2%     |
| Manufacturing                                                 | 330      | 2.6%    | 8.7%     |
| Wholesale Trade                                               | 14       | 0.1%    | 0.5%     |
| Retail Trade                                                  | 1,079    | 8.7%    | 9.3%     |
| Transportation and Warehousing                                | 229      | 1.8%    | 4.2%     |
| Information                                                   | 317      | 2.5%    | 3.0%     |
| Finance and Insurance                                         | 992      | 8.0%    | 7.9%     |
| Real Estate and Rental and Leasing                            | 277      | 2.2%    | 2.0%     |
| Professional, Scientific, and Technical Services              | 1,285    | 10.3%   | 12.3%    |
| Management of Companies and Enterprises                       | 131      | 1.1%    | 0.2%     |
| Administrative & Support & Waste Mgm't & Remediation Services | 748      | 6.0%    | 3.9%     |
| Educational Services                                          | 1,296    | 10.4%   | 10.5%    |
| Health Care and Social Assistance                             | 3,957    | 31.8%   | 23.7%    |
| Arts, Entertainment, and Recreation                           | 138      | 1.1%    | 0.9%     |
| Accommodation and Food Services                               | 1,000    | 8.0%    | 7.2%     |
| Other Services (except Public Administration)                 | 395      | 3.2%    | 1.6%     |
| Public Administration                                         | 102      | 0.8%    | 2.3%     |

Source: Burning Glass Labor Market Insight, 2019; MassEcon analysis.