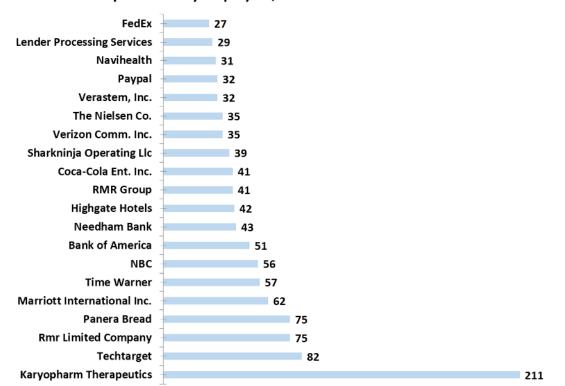

| 131      | 1.1%    | 0.2%     |
| Administrative & Support & Waste Mgm't & Remediation Services | 748      | 6.0%    | 3.9%     |
| Educational Services                                          | 1,296    | 10.4%   | 10.5%    |
| Health Care and Social Assistance                             | 3,957    | 31.8%   | 23.7%    |
| Arts, Entertainment, and Recreation                           | 138      | 1.1%    | 0.9%     |
| Accommodation and Food Services                               | 1,000    | 8.0%    | 7.2%     |
| Other Services (except Public Administration)                 | 395      | 3.2%    | 1.6%     |
| Public Administration                                         | 102      | 0.8%    | 2.3%     |



Source: Burning Glass Labor Market Insight, 2019; MassEcon analysis.









# 6. High Concentration Industries in Middlesex County 2018 Annual Average Establishments, Employment, Payroll, & Location Quotients

| Industry (NAICS)                                                             | Establish-<br>ments | Employm<br>ent | Annual Payroll  | Location<br>Quotient<br>* |
|------------------------------------------------------------------------------|---------------------|----------------|-----------------|---------------------------|
| 551114 Managing offices                                                      | 344                 | 32,654         | 4,797,617,646   | 2.29                      |
| 541714 R&D Biotech (except nanobiotech)                                      | 613                 | 27,304         | \$5,909,790,283 | 22.5                      |