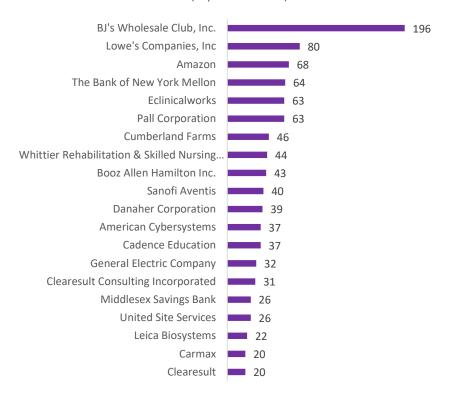

# Leading 2018 Job Listings "Export Industry Companies"\*

Source: Burning Glass Labor Market Insight, 2019; MassEcon analysis.