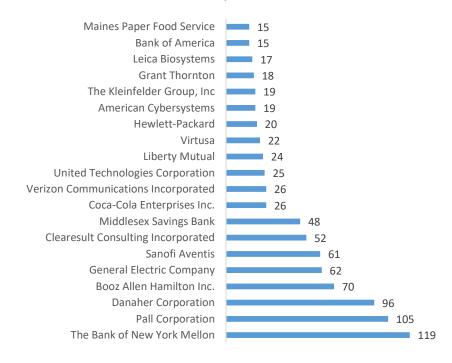

blic Administration)          | 1.5  | 32         | 1.8       |  |  |
| Real Estate and Rental and Leasing                     | 1.4  | 30         | 1.4       |  |  |
| Construction                                           | 1    | 21         | 0.8       |  |  |
| Arts, Entertainment, and Recreation                    | 0.9  | 19         | 0.6       |  |  |
| Public Administration                                  | 0.7  | 14         | 1.8       |  |  |
| Utilities                                              | 0.2  | 5          | 0.6       |  |  |

## Job Listings by Westborough Employers: 2014-2018



Source: Burning Glass Labor Market Insight, 2019; MassEcon analysis.

# Leading Job Listings - Last 6 Mos. (Sep. 18 - Feb. 19)



# Leading 2018 Job Listings "Export Industry Companies"\*



Source: Burning Glass Labor Market Insight, 2019; MassEcon analysis.

## High Concentration Industries in Westborough, June 2018 Establishments, Employment, Payroll and Location Quotients\*

| Industry (NAICS)                                   | Establish-<br>ments | Employment | Annual<br>Payroll (\$) | Location Quotient* |
|----------------------------------------------------|---------------------|------------|------------------------|--------------------|
| 2211 Power generation and supply                   | 27                  | 2,413      | 84,292,011             | 2.54               |
| 2212 Natural gas distribution                      | 9                   | 524        | 15,703,878             | 1.98               |
| 23821 Electrical and wiring contractors            | 260