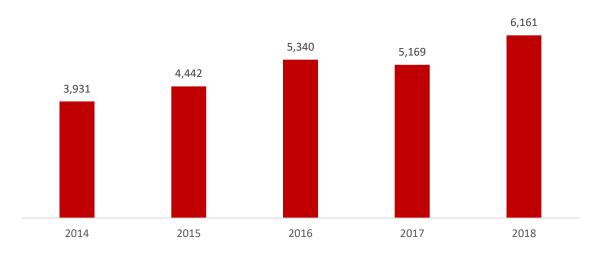

## Job Listings by Westborough Employers: 2014-2018

Source: Burning Glass Labor Market Insight, 2019; MassEcon analysis.