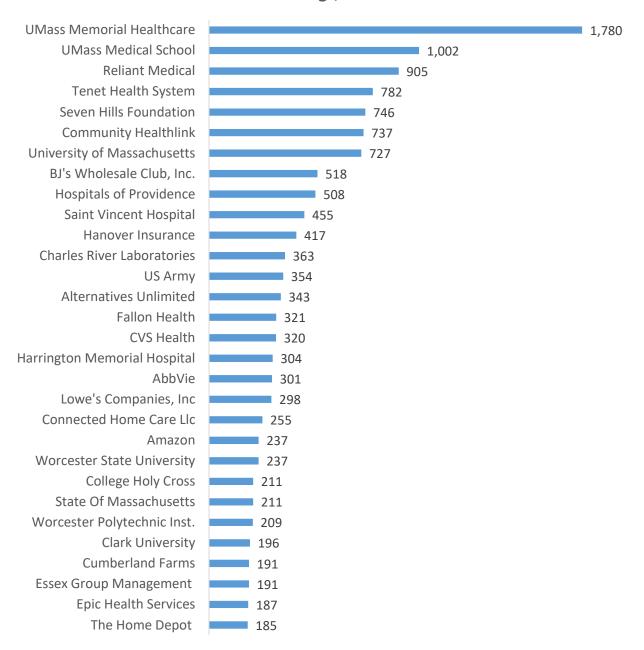

## Greater Worcester Leading Employers, All Industries, by Job Postings, 2019

Source: Burning Glass Labor Market Insight, 2019, MassEcon analysis.

<sup>\*</sup>Region includes Barre, Princeton, Rutland, Boylston, Berlin, Northboro, Shrewsbury, Worcester, Millbury, Grafton, Upton, Northbridge, Hopedale, Mendon, Blackstone, Millville, Uxbridge, Douglas, Sutton, Webster, Oxford, Auburn, Leicester, Charlton, Southbridge, Sturbridge, and the Brookfields.