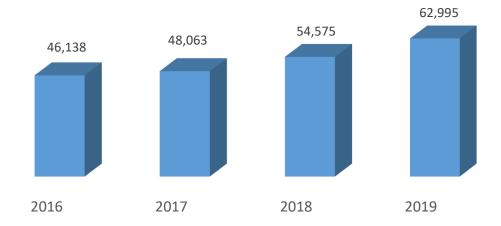

Vol. 2

## Job Listings, Greater Worcester\* Employers, 2019



Leading Export\*\* Employers by Job Listings, Greater Worcester, 2019



## Greater Worcester Leading Employers, All Industries, by Job Postings, 2019



Source: Burning Glass Labor Market Insight, 2019, MassEcon analysis.

<sup>\*</sup>Region includes Barre, Princeton, Rutland, Boylston, Berlin, Northboro, Shrewsbury, Worcester, Millbury, Grafton, Upton, Northbridge, Hopedale, Mendon, Blackstone, Millville, Uxbridge, Douglas, Sutton, Webster, Oxford, Auburn, Leicester, Charlton, Southbridge, Sturbridge, and the Brookfields.



<sup>\*\*</sup>Export Industries – Defined as industries that bring new dollars into the region, e.g. manufacturing, financial services, professional & technical services, information, transportation & warehousing.