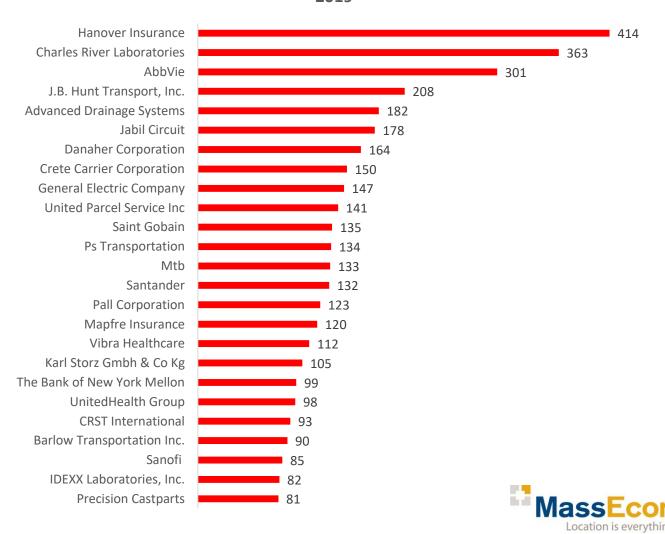

## Job Listings, Greater Worcester\* Employers, 2019

Leading Export\*\* Employers by Job Listings, Greater Worcester, 2019

<sup>\*\*</sup>Export Industries – Defined as industries that bring new dollars into the region, e.g. manufacturing, financial services, professional & technical services, information, transportation & warehousing.